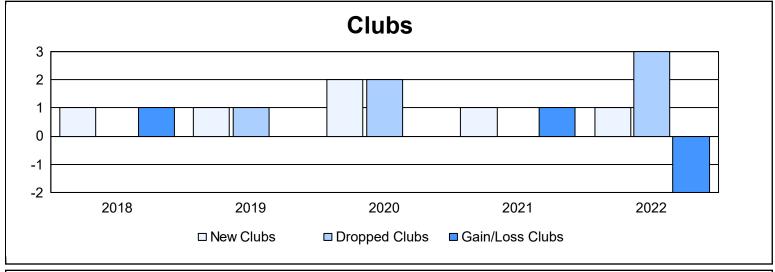

District 126 As of June 2022 Cumulative

| Year      | New<br>Clubs | Dropped<br>Clubs | Gain/<br>Loss<br>Clubs | New<br>Members | Charter<br>Members | Reinstate<br>Members | Transfer<br>Members | Total<br>Member<br>Added | Total<br>Members<br>Dropped | Gain/<br>Loss<br>Members |
|-----------|--------------|------------------|------------------------|----------------|--------------------|----------------------|---------------------|--------------------------|-----------------------------|--------------------------|
| 2017-2018 | 1            | 0                | 1                      | 139            | 26                 | 1                    | 3                   | 169                      | 125                         | 44                       |
| 2018-2019 | 1            | 1                | 0                      | 105            | 21                 | 2                    | 7                   | 135                      | 117                         | 18                       |
| 2019-2020 | 2            | 2                | 0                      | 74             | 43                 | 1                    | 3                   | 121                      | 149                         | -28                      |
| 2020-2021 | 1            | 0                | 1                      | 92             | 29                 | 1                    | 1                   | 123                      | 115                         | 8                        |
| 2021-2022 | 1            | 3                | -2                     | 58             | 28                 | 17                   | 2                   | 105                      | 171                         | -66                      |
| Average   | 1            | 1                | 0                      | 94             | 29                 | 4                    | 3                   | 131                      | 135                         | -5                       |