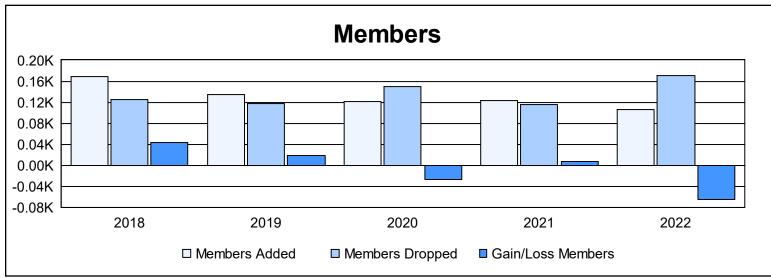

District 126 As of June 2022 Cumulative

| Year      | New<br>Clubs | Dropped<br>Clubs | Gain/<br>Loss<br>Clubs | New<br>Members | Charter<br>Members | Reinstate<br>Members | Transfer<br>Members | Total<br>Member<br>Added | Total<br>Members<br>Dropped | Gain/<br>Loss<br>Members |
|-----------|--------------|------------------|------------------------|----------------|--------------------|----------------------|---------------------|--------------------------|-----------------------------|--------------------------|
| 2017-2018 | 1            | 0                | 1                      | 139            | 26                 | 1                    | 3                   | 169                      | 125                         | 44                       |
| 2018-2019 | 1            | 1                | 0                      | 105            | 21                 | 2                    | 7                   | 135                      | 117                         | 18                       |
| 2019-2020 | 2            | 2                | 0                      | 74             | 43                 | 1                    | 3                   | 121                      | 149                         | -28                      |
| 2020-2021 | 1            | 0                | 1                      | 92             | 29                 | 1                    | 1                   | 123                      | 115                         | 8                        |
| 2021-2022 | 1            | 3                | -2                     | 58             | 28                 | 17                   | 2                   | 105                      | 171                         | -66                      |
| Average   | 1            | 1                | 0                      | 94             | 29                 | 4                    | 3                   | 131                      | 135                         | -5                       |